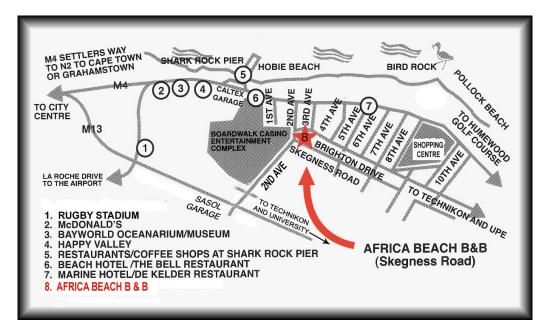

## africa beach b&b

12 Skegness Road, Summerstrand Port Elizabeth 6001, South Africa Tel:041-583 5833

Cell: 083-406 6611 Fax: 086-551 0431

www.africabeach.co.za

e-mail:

stay@africabeach.co.za

33°59'08.62" S 25°39'43.81" E

## AFRICA BEACH B&B (GPS: 33°59'08.62" S 25°39'43.81" E)

## How to find us (coming from the airport):

- drive out of airport, turn right at ENGEN garage/traffic circle (into Allister Miller Drive)
- go straight at next 2 traffic circles
- turn right at T-junction (direction Summerstrand)
- carry on until T-junction at the sea (Mc Donald's on the right)
- turn right (into Marine Drive)
- after the Caltex garage and Beach Hotel on your right, turn right at the traffic lights into 2<sup>nd</sup> Avenue
- at traffic circle turn left (into **Skegness Road**)
- find us, *Africa Beach B&B*, the  $6^{th}$  house on the left, *No 12*.

## How to find us (coming from the N2):

- turn off onto M4 Settler's Way (exit 751b) direction Summerstrand/Beach
- carry on straight
- at turn-off to Casino/Summerstrand **KEEP ON STRAIGHT**(**M4**), direction **Humewood/Beach**
- drive through s-bend
- pass Mc Donald's
- after the Caltex garage and Beach Hotel on your right, turn right at the traffic lights into 2<sup>nd</sup> Avenue
- at traffic circle turn left (into **Skegness Road**) find us, *Africa Beach* **B&B**, the 6<sup>th</sup> house on the left, *No 12*.